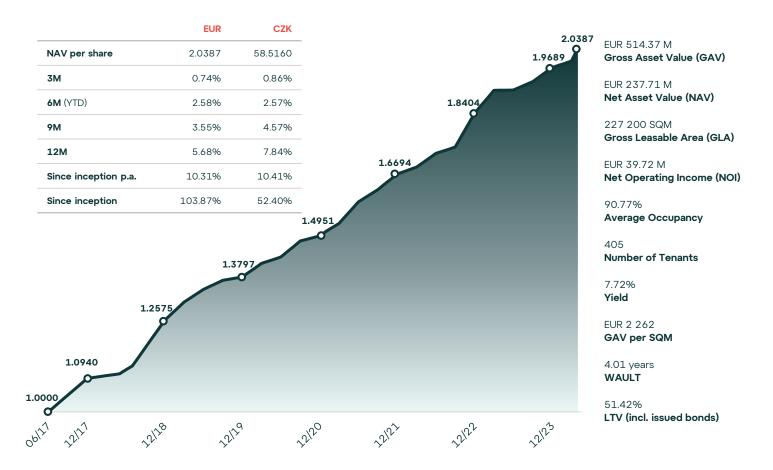

## **General Terms for Investors**

| Currency                | EUR, CZK                                                                                                 |
|-------------------------|----------------------------------------------------------------------------------------------------------|
| Target Long-Term Return | 8-10% p.a.                                                                                               |
| Minimum Investment      | EUR 125 000 or the EUR equivalent of CZK 1 million, if individually approved by the Fund's Administrator |
| Investment Horizon      | Recommended minimum 5 years                                                                              |
| Management Fee          | 1% p. a. of the Net Asset Value of the sub-fund                                                          |
| Subscription Fee        | Maximum 3% of the invested amount, or individually                                                       |
| Performance Fee         | 10% out of performance of up to 10%; and 15% out of performance above 10%; high-water mark principle     |
| Redemption Fee          | 3% up to 3 years; 2% up to 4 years; 1% up to 5 years; 0% thereafter                                      |